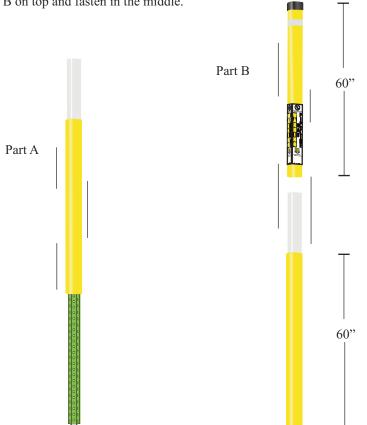

The TriView Extension allows for standard shipping rates, easy installation, and superior visibility.

Slide part A over a u-channel or other post and fasten at the bottom. Then fit part B on top and fasten in the middle.