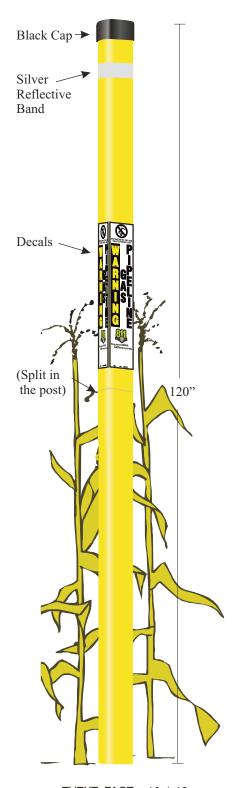

Decals and Reflective Bands are optional.

TriView Patents: #6,099,203, #7,025,016 B1, #D525721S, Patent Pending

TVEXT\_FACT • 10-4-12